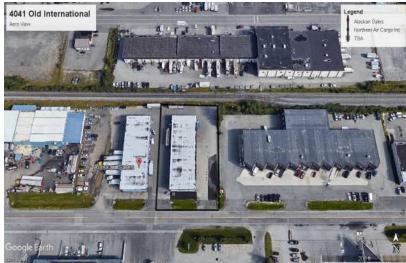

4025 Old International Airport Road, Anchorage AK 99502 For Purchase \$2,000,000 or \$15,0000 NNN lease 5 Years

LOT 7 BLK 5 of the Airport 30,750 SF 180 x 60: Total RSF

app. 12,343 with fourteen (14) DockHigh - 8'x 8' and six

(6) Drive-in - 12'x14' doors. App. 2,875sf of two floors

of office and app.9,468sf of Warehouse.SOA Lease

Land is \$7,300 and Land Use Permit is \$1,500 SOA

Lease Expires October 2041 This is an ideal opportunity