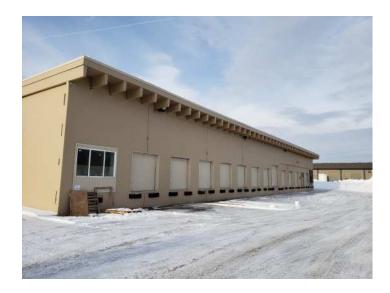

## Photographs

4025 Old International Airport Road, Anchorage AK 99502 For Purchase \$2,000,000 or \$15,0000 NNN lease 5 Years

LOT 7 BLK 5 of the Airport 30,750 SF 180 x 60: Total RSF

app. 12,343 with fourteen (14) DockHigh - 8'x 8' and six

(6) Drive-in - 12'x14' doors. App. 2,875sf of two floors

of office and app.9,468sf of Warehouse.SOA Lease

Land is \$7,300 and Land Use Permit is \$1,500 SOA

Lease Expires October 2041 This is an ideal opportunity