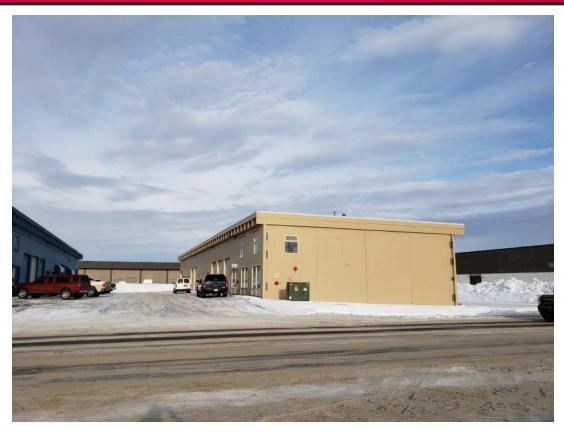

## Photographs

4025 Old International Airport Road, Anchorage AK 99502 For Purchase \$2,000,000 or \$15,0000 NNN lease 5 Years

LOT 7 BLK 5 of the Airport 30,750 SF 180 x 60: Total RSF

app. 12,343 with fourteen (14) DockHigh - 8'x 8' and six

(6) Drive-in - 12'x14' doors. App. 2,875sf of two floors

of office and app.9,468sf of Warehouse.SOA Lease

Land is \$7,300 and Land Use Permit is \$1,500 SOA

Lease Expires October 2041 This is an ideal opportunity