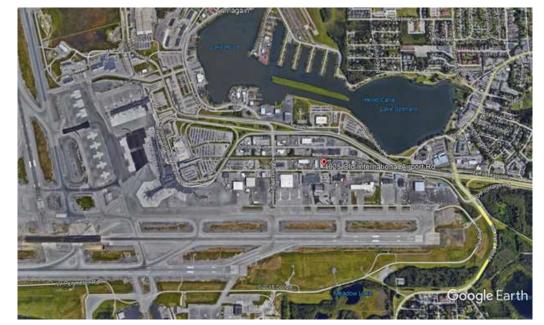

4025 Old International Airport Road, Anchorage AK 99502 For Purchase \$2,000,000 or \$15,0000 NNN lease 5 Years

LOT 7 BLK 5 of the Airport 30,750 SF 180 x 60: Total RSF

app. 12,343 with fourteen (14) DockHigh - 8'x 8' and six