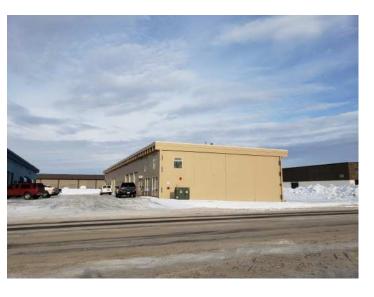

## Photographs

4025 Old International Airport Road, Anchorage AK 99502 For Purchase \$2,000,000 or \$15,0000 NNN lease 5 Years

LOT 7 BLK 5 of the Airport 30,750 SF 180 x 60: Total RSF

app. 12,343 with fourteen (14) DockHigh - 8'x 8' and six

(6) Drive-in - 12'x14' doors. App. 2,875sf of two floors

of office and app.9,468sf of Warehouse.SOA Lease

Land is \$7,300 and Land Use Permit is \$1,500 SOA

Lease Expires October 2041 This is an ideal opportunity