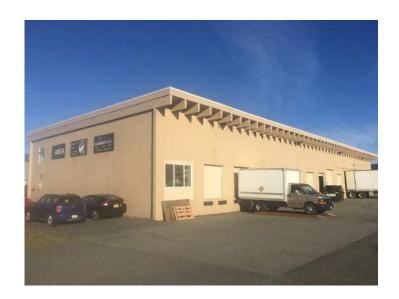

## Photographs

4025 Old International Airport Road, Anchorage AK 99502 For Purchase \$2,000,000 or \$15,0000 NNN lease 5 Years

LOT 7 BLK 5 of the Airport 30,750 SF 180 x 60: Total RSF

app. 12,343 with fourteen (14) DockHigh - 8'x 8' and six

(6) Drive-in - 12'x14' doors. App. 2,875sf of two floors

of office and app.9,468sf of Warehouse.SOA Lease

Land is \$7,300 and Land Use Permit is \$1,500 SOA

Lease Expires October 2041 This is an ideal opportunity