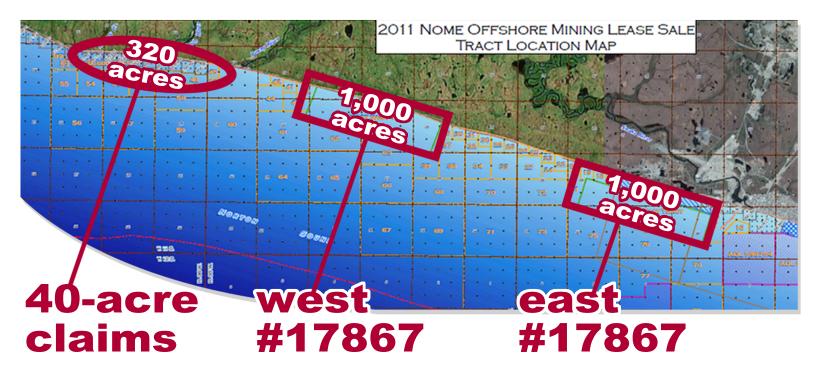

Address: 100 N First Road, Nome AK 99000

**Sale Price:** \$5,000,000

Business: Bering Subesa Mining LLC

Summary:2x 1000 acre claims with a undivided 50% ownership and 8<br/>claims on Cripple Creek of 40 acres each at 100% ownership<br/>Barges and suction equipment are included in this purchase.

Estimated reserves at over 1,000,000 oz. on the seabed. These business has been mining this seabed for over 20 years.

1-2 thousand oz. per year average plus a royalty of 20% on all offshore dredgers that they allow on Lease property . Nome

This is a very good golden opportunity for a, established offshore miner. Must be pre -qualified and know the business. Sale is for only 1/2 or 50% undivided interest in SOA Lease. These are the original Offshore Lease and they do not expire unlike some. This is the best seabed and located outside at mouth of harbor. The Show Bering Sea Gold filmed on these tracts.