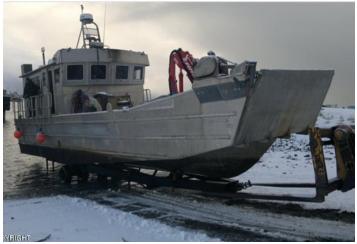

Address: 100 N First Road, Nome AK 99000

**Sale Price:** \$5,000,000

Business: Bering Subesa Mining LLC

Summary:2x 1000 acre claims with a undivided 50% ownership and 8<br/>claims on Cripple Creek of 40 acres each at 100% ownership<br/>Barges and suction equipment are included in this purchase.