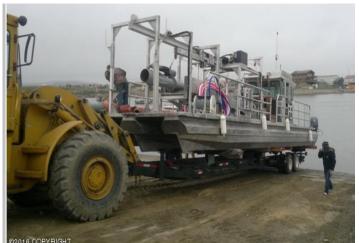

Address: 100 N First Road, Nome AK 99000

**Sale Price:** \$5,000,000

Business: Bering Subesa Mining LLC

Summary:2x 1000 acre claims with a undivided 50% ownership and 8<br/>claims on Cripple Creek of 40 acres each at 100% ownership<br/>Barges and suction equipment are included in this purchase.