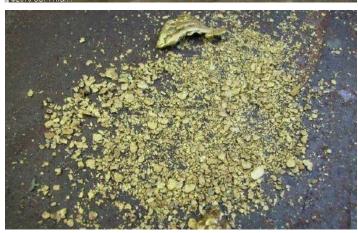

Estimated reserves at over 1,000,000 oz. on the seabed. These business has been mining this seabed for over 20 years.

1-2 thousand oz. per year average plus a royalty of 20% on all offshore dredgers that they allow on Lease property . Nome