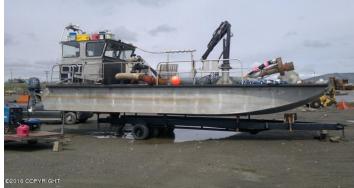

Address: 100 N First Road, Nome AK 99000

**Sale Price:** \$5,000,000

Business: Bering Subesa Mining LLC

Summary:2x 1000 acre claims with a undivided 50% ownership and 8<br/>claims on Cripple Creek of 40 acres each at 100% ownership<br/>Barges and suction equipment are included in this purchase.