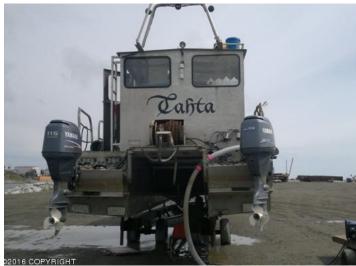

Address: 100 N First Road, Nome AK 99000

**Sale Price:** \$5,000,000

Business: Bering Subesa Mining LLC

Summary:2x 1000 acre claims with a undivided 50% ownership and 8<br/>claims on Cripple Creek of 40 acres each at 100% ownership<br/>Barges and suction equipment are included in this purchase.