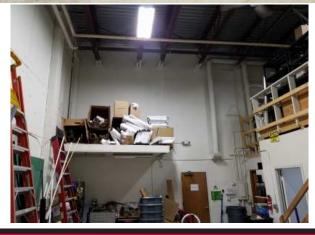

e Warehouses ideal for any business. Suite 100 is on the 1st floor at the building entrance with rear overhead door entry through a 12' x 14' into a 22' high warehouse. Heater, work sink and bathroom in the

warehouse. Building has ample onsite parking. It's got

it all!

Shown by Appointment only. Current tenants are moving to a larger facility. Occupancy as early as December 2017.

#### STEWART SMITH

O: (907) 562-5555 C: (907) 727-8686 Email: Stewart@StuSell.com



#### JIM PATTON

O: (907) 562-5555 C: (907) 570-1179

Email: Jim@StuSell.com

# Photographs













#### **STEWART SMITH**

O: (907) 865-6505 C: (907) 727-8686

Email: Stewart@StuSell.com



#### **JIM PATTON**

O: (907) 562-5555 C: (907) 570-1179

Email: Jim@StuSell.com

### WWW.STUSELL.COM

## Photographs















## WWW.STUSELL.COM

## Floor Plan

#### <u> Tiger Trust Exhibit B</u>





| <i>Tiger Trust</i> PO Box 111098 Anchorage, Alaska. 99511 907-345-6800 | TT Ref#:<br>Lse Dwg       | Project Legal Description:  Lots 10 and 11, Block 5  Spruce Heights Subdivision |
|------------------------------------------------------------------------|---------------------------|---------------------------------------------------------------------------------|
|                                                                        | <u>Date:</u><br>7/10/2015 | Third Judicial District<br>Anchorage, Alaska                                    |
| Initials-Owner Initials-Tenant                                         | Drawn/Ckd:                | Project Address: