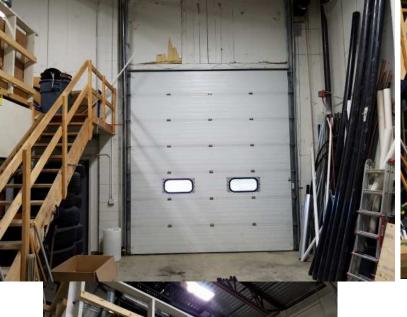

Office Warehouses ideal for any business. Suite 100 is on the 1st floor at the building entrance with rear overhead door entry through a 12' x 14' into a 22' high warehouse. Heater, work sink and bathroom in the

warehouse. Building has ample onsite parking. It's got

it all!

Shown by Appointment only. Current tenants are moving to a larger facility. Occupancy as early as December 2017.

#### STEWART SMITH

O: (907) 562-5555 C: (907) 727-8686 Email: Stewart@StuSell.com



#### JIM PATTON

O: (907) 562-5555 C: (907) 570-1179

Email: Jim@StuSell.com

# Photographs













#### **STEWART SMITH**

O: (907) 865-6505 C: (907) 727-8686

Email: Stewart@StuSell.com



#### **JIM PATTON**

O: (907) 562-5555 C: (907) 570-1179

Email: Jim@StuSell.com

### WWW.STUSELL.COM

## Photographs















## WWW.STUSELL.COM

## Floor Plan

#### <u> Tiger Trust Exhibit B</u>





| <i>Tiger Trust</i> PO Box 111098 Anchorage, Alaska. 99511 907-345-6800 | TT Ref#:<br>Lse Dwg       | Project Legal Description:  Lots 10 and 11, Block 5  Spruce Heights Subdivision |
|------------------------------------------------------------------------|---------------------------|---------------------------------------------------------------------------------|
|                                                                        | <u>Date:</u><br>7/10/2015 | Third Judicial District<br>Anchorage, Alaska                                    |
| Initials-Owner Initials-Tenant                                         | Drawn/Ckd:                | Project Address: