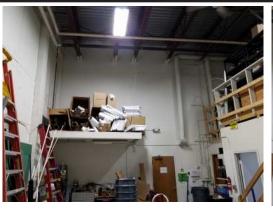

small Office Warehouses ideal for any business. Suite 100 is on the 1st floor at the building entrance with rear overhead door entry through a 12' x 14' into a 22' high warehouse. Heater, work sink and bathroom in the

warehouse. Building has ample onsite parking. It's got

it all!

Shown by Appointment only. Current tenants are moving to a larger facility. Occupancy as early as December 2017.

#### STEWART SMITH

O: (907) 562-5555 C: (907) 727-8686 Email: Stewart@StuSell.com



#### JIM PATTON

O: (907) 562-5555 C: (907) 570-1179

Email: Jim@StuSell.com

# Photographs













#### **STEWART SMITH**

O: (907) 865-6505 C: (907) 727-8686

Email: Stewart@StuSell.com



#### **JIM PATTON**

O: (907) 562-5555 C: (907) 570-1179

Email: Jim@StuSell.com

### WWW.STUSELL.COM

## Photographs















## WWW.STUSELL.COM

## Floor Plan

#### <u> Tiger Trust Exhibit B</u>





| <i>Tiger Trust</i> PO Box 111098 Anchorage, Alaska. 99511 907-345-6800 | TT Ref#:<br>Lse Dwg       | Project Legal Description:  Lots 10 and 11, Block 5  Spruce Heights Subdivision |
|------------------------------------------------------------------------|---------------------------|---------------------------------------------------------------------------------|
|                                                                        | <u>Date:</u><br>7/10/2015 | Third Judicial District<br>Anchorage, Alaska                                    |
| Initials-Owner Initials-Tenant                                         | Drawn/Ckd:                | Project Address: