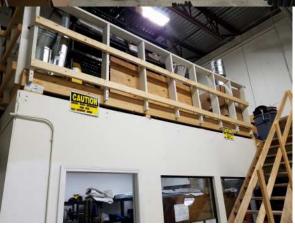

ice Warehouses ideal for any business. Suite 100 is on the 1st floor at the building entrance with rear overhead door entry through a 12' x 14' into a 22' high warehouse. Heater, work sink and bathroom in the

warehouse. Building has ample onsite parking. It's got

it all!

Shown by Appointment only. Current tenants are moving to a larger facility. Occupancy as early as December 2017.

#### STEWART SMITH

O: (907) 562-5555 C: (907) 727-8686 Email: Stewart@StuSell.com



#### JIM PATTON

O: (907) 562-5555 C: (907) 570-1179

Email: Jim@StuSell.com

# Photographs













#### **STEWART SMITH**

O: (907) 865-6505 C: (907) 727-8686

Email: Stewart@StuSell.com



#### **JIM PATTON**

O: (907) 562-5555 C: (907) 570-1179

Email: Jim@StuSell.com

### WWW.STUSELL.COM

## Photographs















## WWW.STUSELL.COM

## Floor Plan

#### <u> Tiger Trust Exhibit B</u>





| <i>Tiger Trust</i> PO Box 111098 Anchorage, Alaska. 99511 907-345-6800 | TT Ref#:<br>Lse Dwg       | Project Legal Description:  Lots 10 and 11, Block 5  Spruce Heights Subdivision |
|------------------------------------------------------------------------|---------------------------|---------------------------------------------------------------------------------|
|                                                                        | <u>Date:</u><br>7/10/2015 | Third Judicial District<br>Anchorage, Alaska                                    |
| Initials-Owner Initials-Tenant                                         | Drawn/Ckd:                | Project Address: