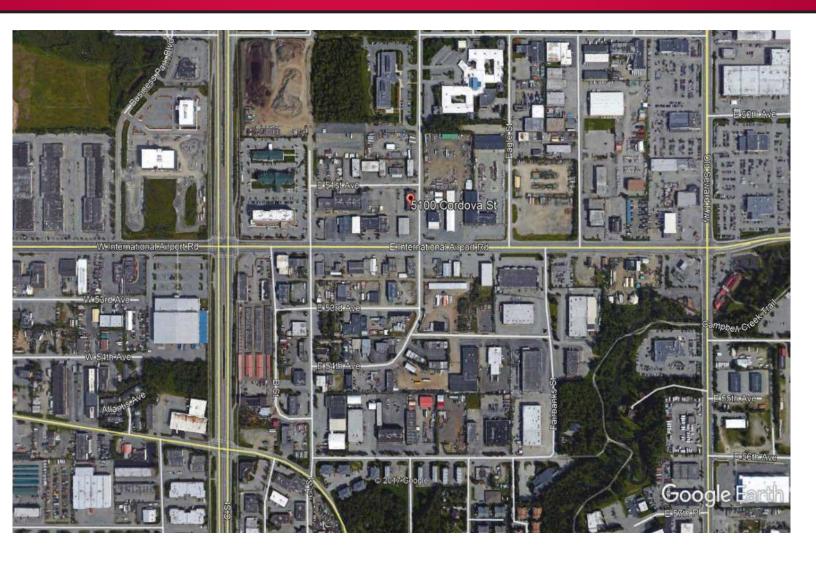

## Mayss

In the southern part of midtown right off of International. Minutes to Lake Hood and Ted Stevens. Easy access to all of Anchorage. The Owner's have a office in the building!