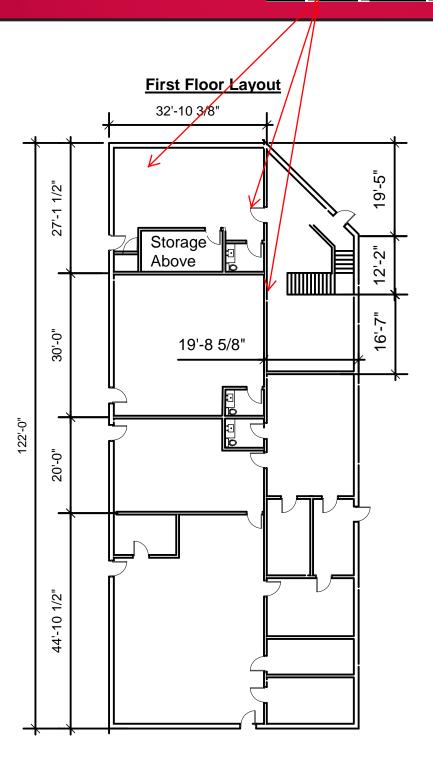

## Floor Plan

#### <u> Tiger Trust Exhibit B</u>

| <i>Tiger Trust</i> PO Box 111098 Anchorage, Alaska. 99511 907-345-6800 | TT Ref#:<br>Lse Dwg       | Project Legal Description:  Lots 10 and 11, Block 5  Spruce Heights Subdivision |
|------------------------------------------------------------------------|---------------------------|---------------------------------------------------------------------------------|
|                                                                        | <u>Date:</u><br>7/10/2015 | Third Judicial District<br>Anchorage, Alaska                                    |
| Initials-Owner Initials-Tenant                                         | Drawn/Ckd:                | Project Address:                                                                |
|                                                                        | JEH                       | 5100 Cordova Street                                                             |