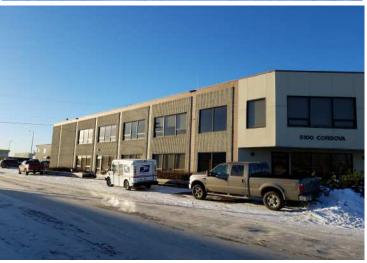

# Information

Address: 5100 Cordova Street Suite 100 Anchorage, Ak 99503

**Price:** \$1.15 SF

Unit Size: Office: 750sf: Warehouse 900sf w/ Large Mezzanine

**Building Size:** 9202 SF

**Zoning:** I1- Light Industrial

## Mayss

In the southern part of midtown right off of International. Minutes to Lake Hood and Ted Stevens. Easy access to all of Anchorage. The Owner's have a office in the building!