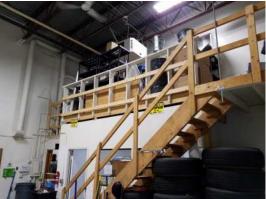

mall Office Warehouses ideal for any business. Suite 100 is on the 1st floor at the building entrance with rear overhead door entry through a 12' x 14' into a 22' high warehouse. Heater, work sink and bathroom in the

warehouse. Building has ample onsite parking. It's got

it all!

Shown by Appointment only. Current tenants are moving to a larger facility. Occupancy as early as December 2017.

#### STEWART SMITH

O: (907) 562-5555 C: (907) 727-8686 Email: Stewart@StuSell.com



#### JIM PATTON

O: (907) 562-5555 C: (907) 570-1179

Email: Jim@StuSell.com

# Photographs













#### **STEWART SMITH**

O: (907) 865-6505 C: (907) 727-8686

Email: Stewart@StuSell.com



#### **JIM PATTON**

O: (907) 562-5555 C: (907) 570-1179

Email: Jim@StuSell.com

### WWW.STUSELL.COM

## Photographs















## WWW.STUSELL.COM

## Floor Plan

#### <u> Tiger Trust Exhibit B</u>





| <i>Tiger Trust</i> PO Box 111098 Anchorage, Alaska. 99511 907-345-6800 | TT Ref#:<br>Lse Dwg       | Project Legal Description:  Lots 10 and 11, Block 5  Spruce Heights Subdivision |
|------------------------------------------------------------------------|---------------------------|---------------------------------------------------------------------------------|
|                                                                        | <u>Date:</u><br>7/10/2015 | Third Judicial District<br>Anchorage, Alaska                                    |
| Initials-Owner Initials-Tenant                                         | Drawn/Ckd:                | Project Address: